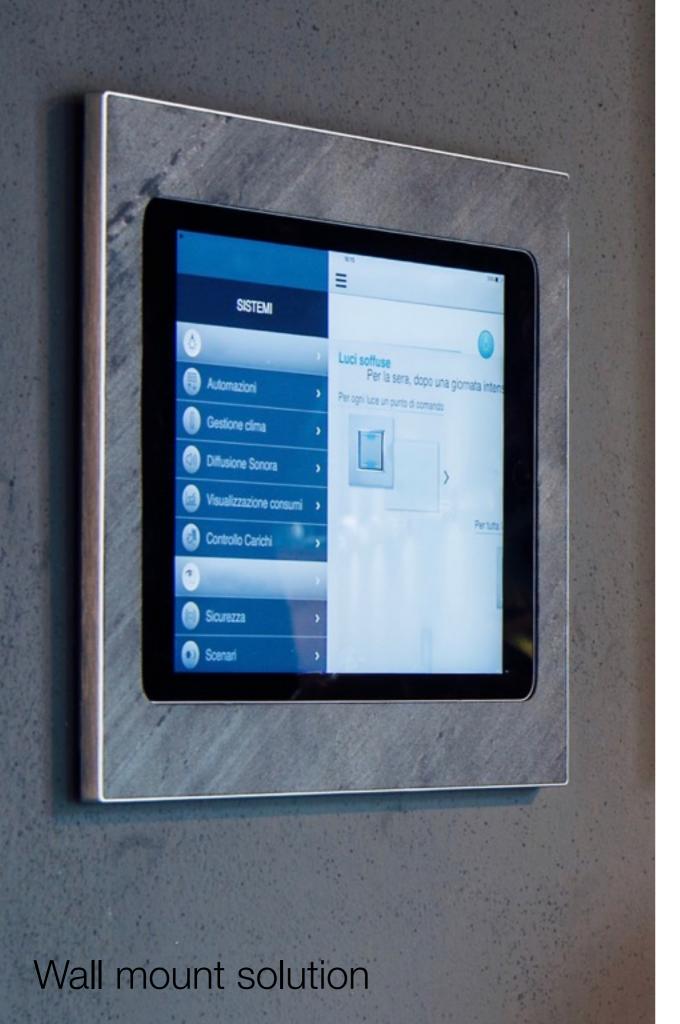

## Volare Design & Project

present an exclusive Wall mount and Desk top solutions for iPad series made and designed in Italy with great care and good quality materials.

Compatibile with iPad mini ,iPad Air2 iPad Pro and last iPad Pro 9,7". The system is oriented in Portrait or Landscape with simple hand gesture ,without to remove iPad, ensuring always to power supply, it's a Patent Pending system. It is possible interchangeable the special frame named COVER made in many differents materials.