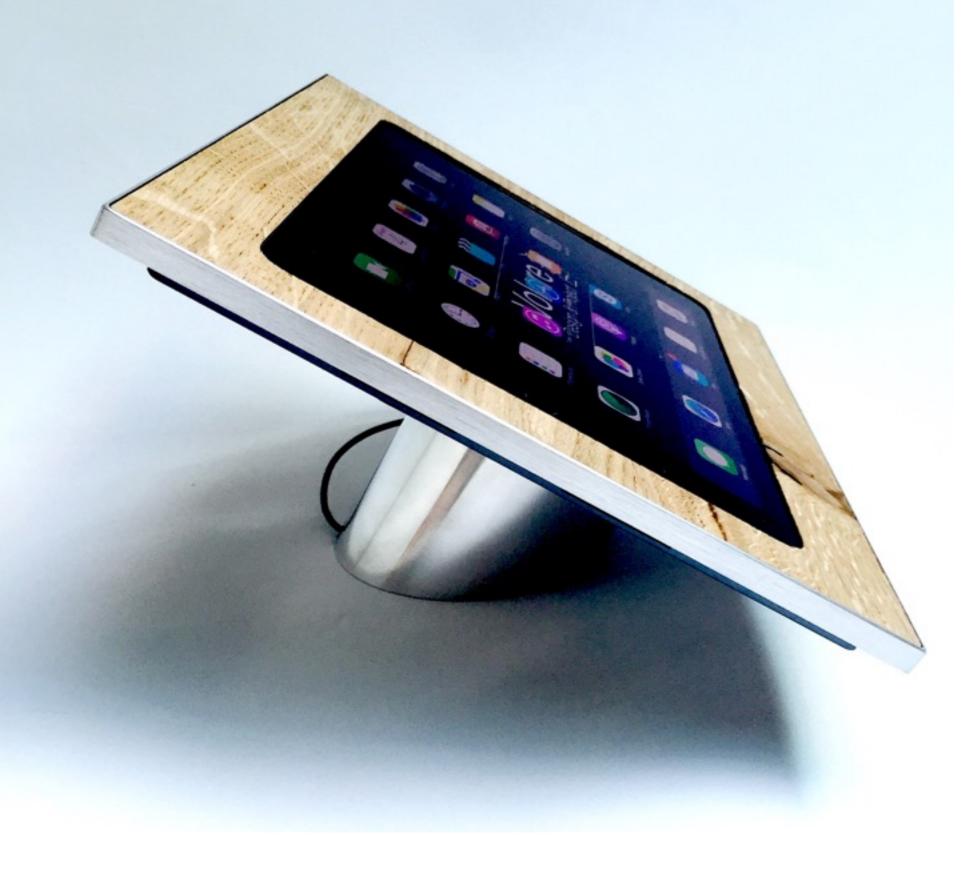

## Volare Design & Project

present an exclusive Wall mount and Desk top solutions for iPad series made and designed in Italy with great care and good quality materials.

Compatibile with iPad mini ,iPad Air2 iPad Pro and last iPad Pro 9,7". The system is oriented in Portrait or Landscape with simple hand gesture ,without to remove iPad, ensuring always to power supply, it's a Patent Pending system. It is possible interchangeable the special frame named COVER made in many differents materials.

## **COVER** - Custom made

I verniciati Selection of color RAL

Le Pietre Selection of Stone

i Legni Selection of Wood

I Metalli Selection of Stainless Steel

Desktop solution